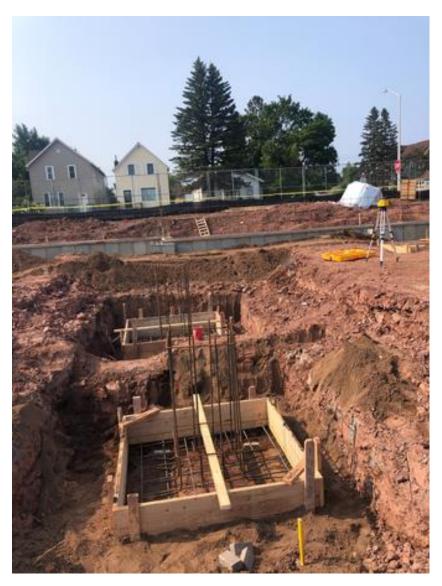

and HVAC rough-ins ongoing
- Electrical rough-ins ongoing
- Interior steel erection ongoing
- Flooring infills ongoing
- Project materials and equipment submitted by contractors and reviewed by the design team.
- Construction meetings, walkthroughs and verifications ongoing.

#### **Upcoming Work**

- Complete footings and foundation at Addition
- Complete demolition.
- Continue interior framing
- Continue mechanical and electrical rough-ins
- Begin steel erection at Addition
- Project submittals continued submission and review.
- Pre-cast panels and structural steel fabrication off-site.



# ISD #381 Lake Superior Schools

**Minnehaha Elementary School** 

ICS Weekly Progress Report Friday – July 14, 2023

Address: 421 7<sup>th</sup> Street Two Harbors, MN 55616

## **Progress Photos**



Footings and foundations ongoing at Cafetorium Addition



# ISD #381 Lake Superior Schools

**Minnehaha Elementary School** 

ICS Weekly Progress Report Friday – July 14, 2023

Address: 421 7<sup>th</sup> Street Two Harbors, MN 55616



Steel stud framing and sheetrock ongoing throughout all areas