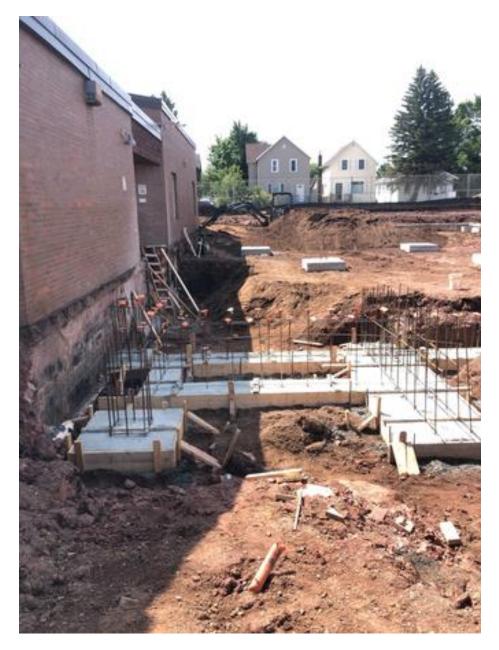

# ISD #381 Lake Superior Schools

Minnehaha Elementary School

ICS Weekly Progress Report Friday – July 21, 2023

Address: 421 7<sup>th</sup> Street Two Harbors, MN 55616

Footings and foundation ongoing at Cafetorium Addition