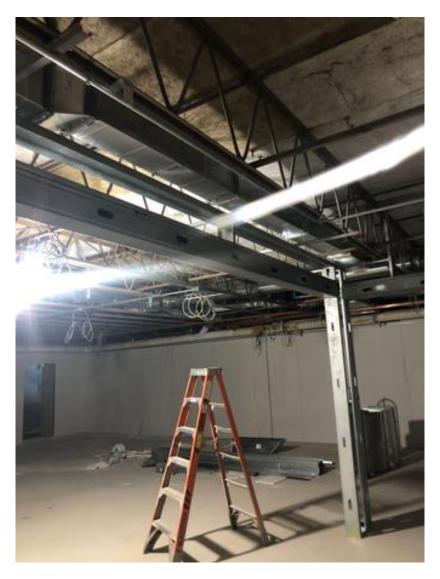

## ISD #381 Lake Superior Schools

Minnehaha Elementary School

ICS Weekly Progress Report Friday – July 28, 2023

Address: 421 7<sup>th</sup> Street Two Harbors, MN 55616

Sheetrock and framing ongoing in Media Center. This area will have the operable partition