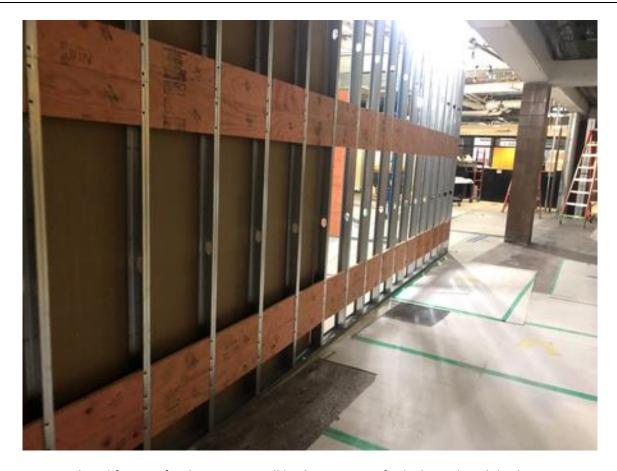

## ISD #381 Lake Superior Schools

**Minnehaha Elementary School** 

ICS Weekly Progress Report Friday – July 7<sup>th</sup>, 2023

Address: 1640 Cty. Hwy. 2 Two Harbors, MN 55616

Steel stud framing finishing up. In-wall backing going in for lockers, digital displays, etc.