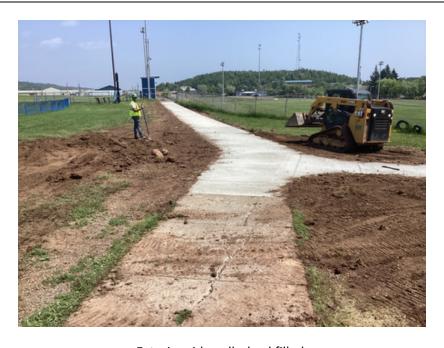

# ISD #381 Lake Superior Schools

William Kelley Addition and Renovation

ICS Weekly Progress Report Friday – June 30, 2023

Address: 137 Banks Blvd. Silver Bay, Minnesota 55614

Exterior sidewalks backfilled.