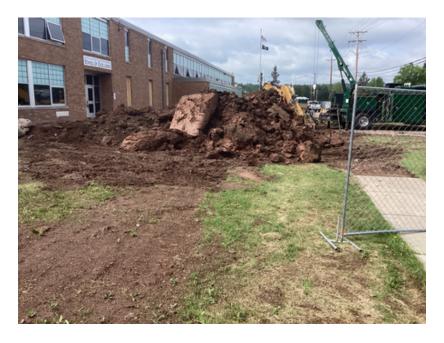

ance addition.
- Form footings and foundations at new main entrance addition.
- Haul out debris from demolition of Music Suite.
- Abatement in upper and main level classrooms.
- Start framing in Media Center and hallway.
- Start framing in science classrooms.
- Complete temporary electrical feeds for auditorium





## ISD #381 Lake Superior Schools

William Kelley Addition and Renovation

ICS Weekly Progress Report Friday – June 30, 2023

Address: 137 Banks Blvd. Silver Bay, Minnesota 55614

#### **Progress Photos**



Music Suite Demolition



**Science Rooms Demolition** 





# ISD #381 Lake Superior Schools

William Kelley Addition and Renovation

ICS Weekly Progress Report Friday – June 30, 2023

Address: 137 Banks Blvd. Silver Bay, Minnesota 55614



Exterior sidewalks backfilled.



Continued excavation for Main Entrance addition