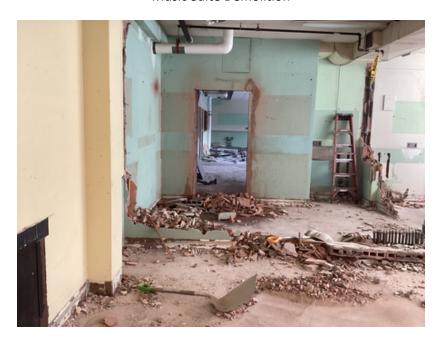

tion work.

### **Upcoming planned work**

- Continue submission and review of project materials and equipment.
- Pre-cast panels and structural steel fabrication off-site.
- Pour new exterior concrete stairwells.
- Finish excavation at new main entrance addition.
- Form footings and foundations at new main entrance addition.
- Haul out debris from demolition of Music Suite.
- Abatement in upper and main level classrooms.
- Start framing in Media Center and hallway.
- Start framing in science classrooms.
- Complete temporary electrical feeds for auditorium





## ISD #381 Lake Superior Schools

William Kelley Addition and Renovation

ICS Weekly Progress Report Friday – June 30, 2023

Address: 137 Banks Blvd. Silver Bay, Minnesota 55614

#### **Progress Photos**



Music Suite Demolition



**Science Rooms Demolition** 





# ISD #381 Lake Superior Schools

William Kelley Addition and Renovation

ICS Weekly Progress Report Friday – June 30, 2023

Address: 137 Banks Blvd. Silver Bay, Minnesota 55614



Exterior sidewalks backfilled.



Continued excavation for Main Entrance addition