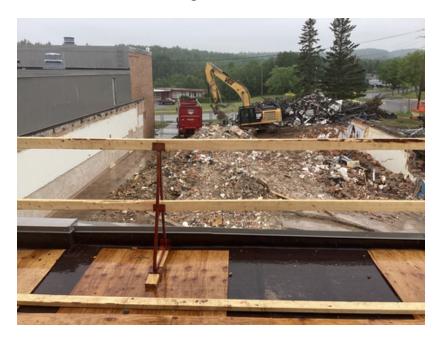

ompleted roof drain relocation work.

### **Upcoming planned work**

- Continue submission and review of project materials and equipment.
- Pre-cast panels and structural steel fabrication off-site.
- Pour new exterior concrete stairwells.
- Finish excavation at new main entrance addition.
- Form footings and foundations at new main entrance addition.
- Haul out debris from demolition of Music Suite.
- Abatement in upper and main level classrooms.
- Start framing in Media Center and hallway.
- Start framing in science classrooms.
- Complete temporary electrical feeds for auditorium





## ISD #381 Lake Superior Schools

William Kelley Addition and Renovation

ICS Weekly Progress Report Friday – June 30, 2023

Address: 137 Banks Blvd. Silver Bay, Minnesota 55614

#### **Progress Photos**



Music Suite Demolition



**Science Rooms Demolition** 





# ISD #381 Lake Superior Schools

William Kelley Addition and Renovation

ICS Weekly Progress Report Friday – June 30, 2023

Address: 137 Banks Blvd. Silver Bay, Minnesota 55614



Exterior sidewalks backfilled.



Continued excavation for Main Entrance addition