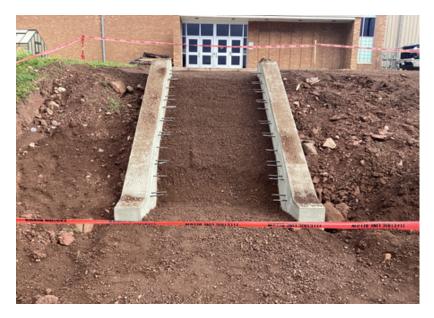

### Address: 137 Banks Blvd. Silver Bay, Minnesota 55614

**Progress Photos** 

Footings and foundations poured for main entrance addition.

New stairwell walls poured.

ICS Weekly Progress Report Friday – July 28, 2023