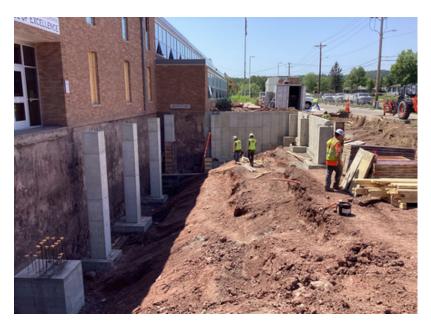

### Address: 137 Banks Blvd. Silver Bay, Minnesota 55614

**Progress Photos** 

Footings and foundations poured for main entrance addition.

New stairwell walls poured.

ICS Weekly Progress Report Friday – July 28, 2023