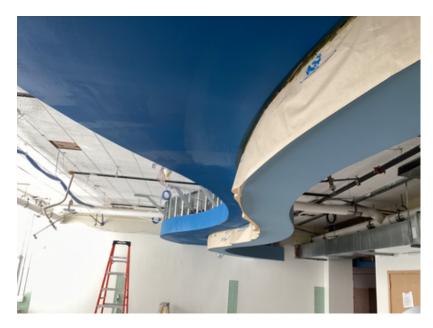

### Address: 137 Banks Blvd. Silver Bay, Minnesota 55614

Painting soffits in new flex space

Painting walls in new flex space

ICS Weekly Progress Report Friday – July 28, 2023