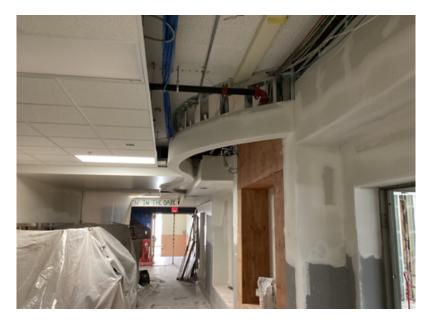

Address: 137 Banks Blvd. Silver Bay, Minnesota 55614

Soffits and wall framing for flex nooks and display case outside science classrooms.

Classroom painting and floor installation

ICS Weekly Progress Report Friday – July 28, 2023