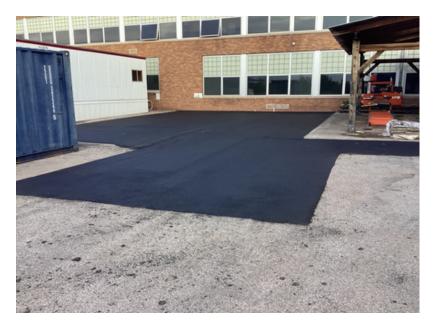

### Address: 137 Banks Blvd. Silver Bay, Minnesota 55614

**Progress Photos** 

New asphalt pavement at basketball playground

New asphalt pavement outside cafeteria

William Kelley Addition and Renovation

ICS Weekly Progress Report Friday – August 18, 2023