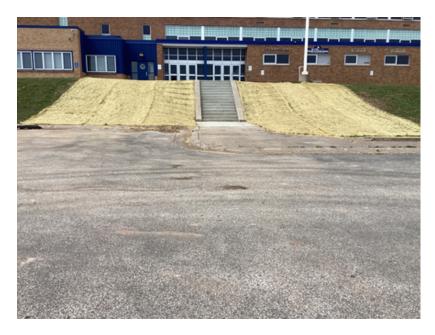

#### Seed blankets for grass at new concrete stairs

Structural steel at new main entrance