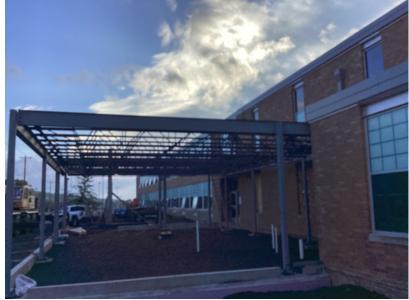

#### Seed blankets for grass at new concrete stairs

Structural steel at new main entrance