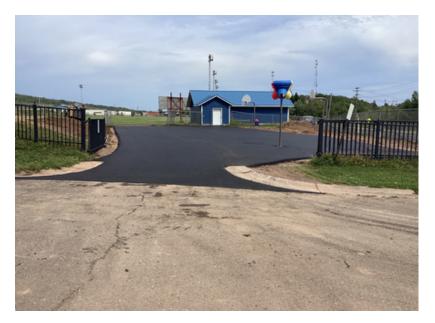

### Address: 137 Banks Blvd. Silver Bay, Minnesota 55614

**Progress Photos** 

New asphalt pavement at basketball playground

New asphalt pavement outside cafeteria

William Kelley Addition and Renovation

ICS Weekly Progress Report Friday – August 18, 2023