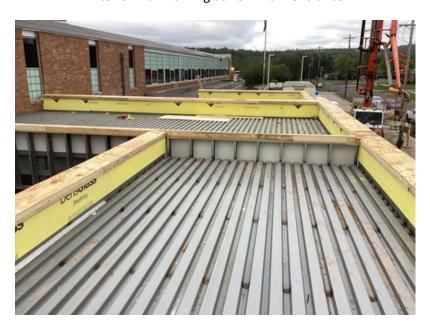

#### **Progress Photos**

Exterior wall framing at new main entrance

Roof blocking and parapets at main entrance

William Kelley Addition and Renovation

ICS Weekly Progress Report Friday – September 8, 2023