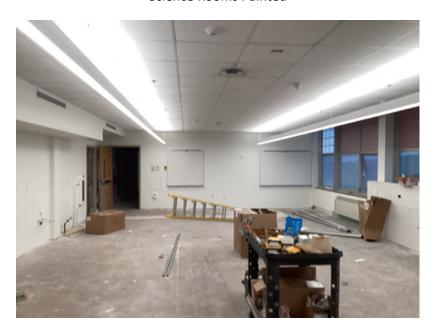

Address: 137 Banks Blvd. Silver Bay, Minnesota 55614

Science Rooms Painted

Science Room Markerboards