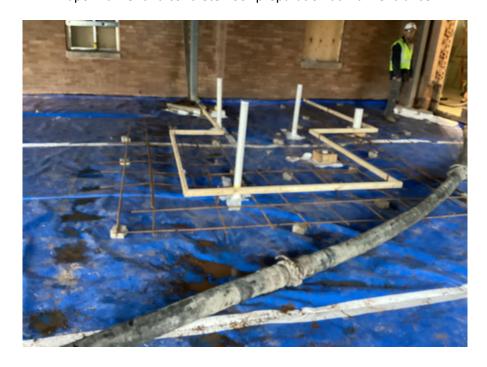

Address: 137 Banks Blvd. Silver Bay, Minnesota 55614

Vapor Barrier and concrete floor preparation at main entrance

Plumbing and rebar at main entrance

William Kelley Addition and Renovation

ICS Weekly Progress Report Friday – September 8, 2023