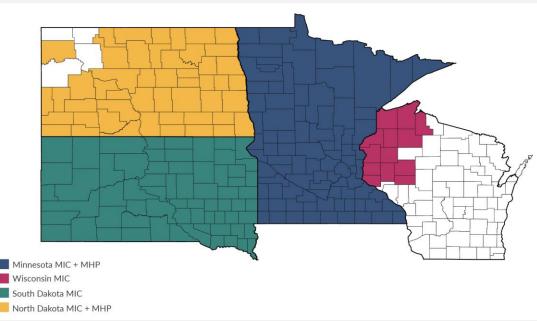

300 North Corporate Drive, Suite 300, Confidential NISBenefits.com

Summary Page

**Primary service area:** 

Northern Minnesota, southeastern North Dakota, northwestern Wisconsin

Quick facts

- 14 hospitals
- More than 78 clinics
- More than 2,200 providers
- Medica's standard networks for chiropractic, behavioral health, pharmacy

Primary service area:

Northern Minnesota, southeastern North Dakota, northwestern Wisconsin