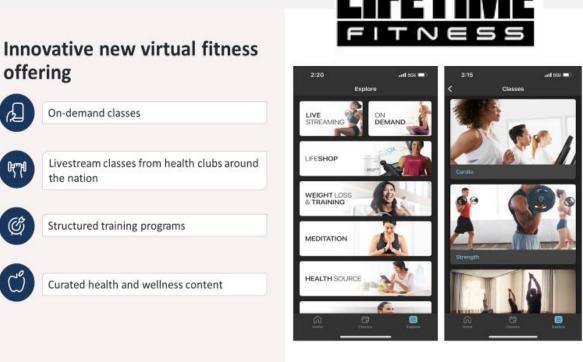

## NEW in January 2024 Digital Fitness Program

- Over 500 weekly classes led by top instructors
- Exercise anytime, anywhere, with live streaming and ondemand cardio, strength, yoga, and more
- Expert-designed coaching programs covering nutrition, exercise, strength, recovery, and healthy habits
- Discover the benefits of guided meditation with hundreds of hours of support led by a dedicated team of mental health experts
- Expert-curated, evidence-based resources are just a tap away, covering physical, mental, spiritual, and social aspects of a healthy life

Unlock a healthier you with the Life Time<sup>®</sup> Digital fitness program at no extra cost. The Life Time Digital app provides access to hundreds of ondemand and live fitness classes, meditations, plus nutrition and lifestyle articles to support your well-being goals.