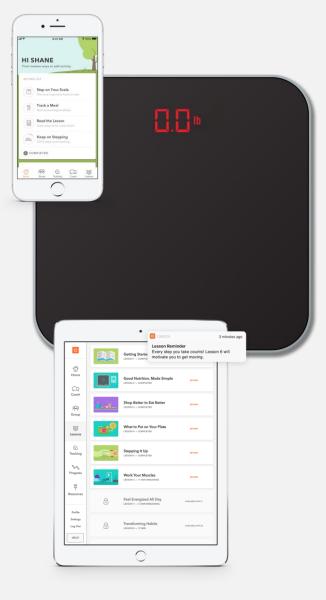

### **Omada for Prevention**

Improve Overall Health

### **Program Goals**

Lose weight (and keep it off) with small, sustainable lifestyle changes

Build strategies for healthy eating, activity, sleep and stress management

Reduce the risk of developing Type 2 diabetes, heart disease and stroke

### **Program Features**

- A dedicated, professional health coach provides participants with proactive, real-time support and motivation throughout the entire program
- Rigorous scientific data analysis used in real-time

   to determine how to deliver the right
   personalized interventions at the right time to
   each participant
- Participants matched into online peer groups for encouragement and accountability
- Participants can build a more personalized, engaging social experience by joining topic-based communities of interest
- Participants learn how to eat healthier, increase activity levels, and overcome challenges through fun games and interactive lessons
- Connected scale, web, and mobile apps track weight, activity and food