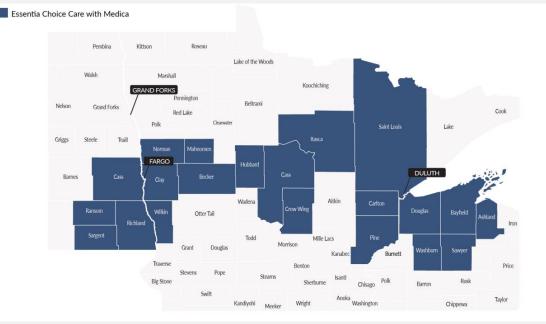

300 North Corporate Drive, Suite 300, Confidential NISBenefits.com

Summary Page

**Primary service area:** 

Northern Minnesota, southeastern North Dakota, northwestern Wisconsin

Quick facts

- 14 hospitals
- More than 78 clinics
- More than 2,200 providers
- Medica's standard networks for chiropractic, behavioral health, pharmacy

Primary service area:

Northern Minnesota, southeastern North Dakota, northwestern Wisconsin