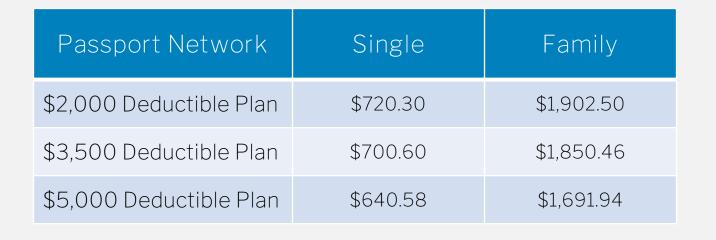

## Plan Options

Your plan offering includes 3 plan options, with 2 networks

- \$2,000 Deductible Plan
- \$3,500 Deductible Plan (new)
- \$5,000 Deductible Plan (new)