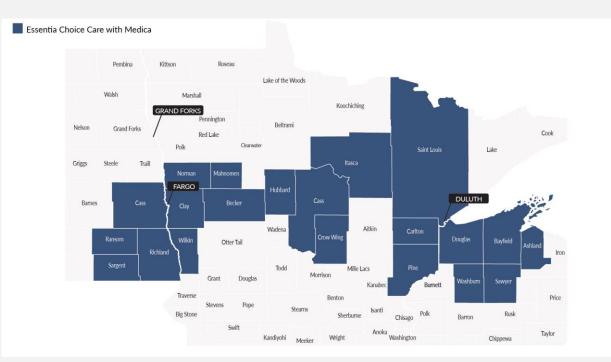

## Essentia Choice Care with Medica<sup>s</sup>M

### Quick facts

- 14 hospitals
- More than 78 clinics
- More than 2,200 providers
- Medica's standard networks for chiropractic, behavioral health, pharmacy

### Features:

- Same-day access to a care team
- Direct access to network specialists and primary care providers without a referral
- MyChart, a secure online portal to schedule appointments, pay bills, see tests results, and more
- Patient assistant