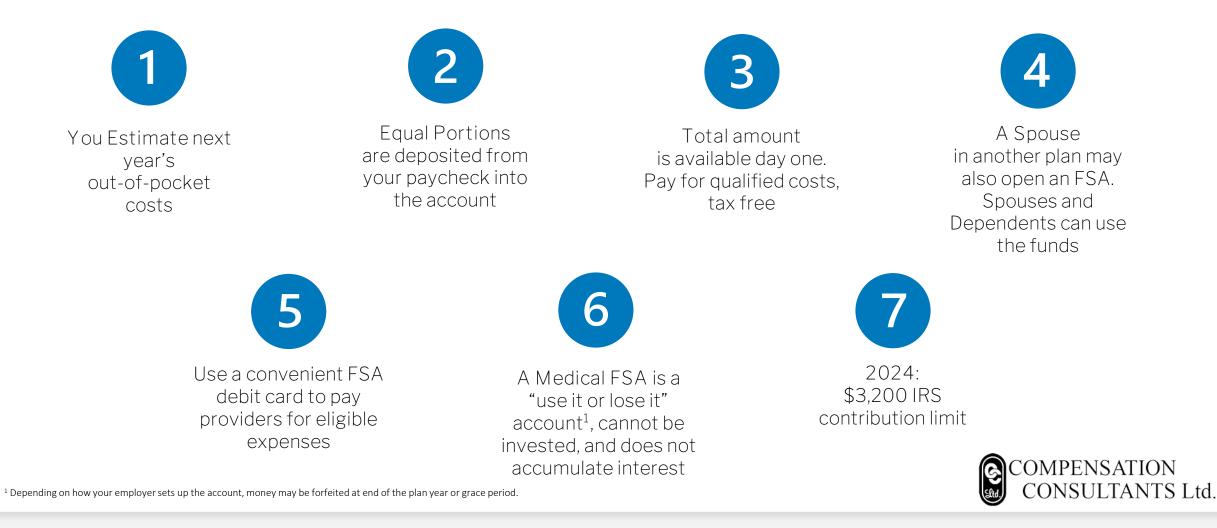

## Medical Flexible Spending Account (FSA)

300 North Corporate Drive, Suite 300, Brookfield, WI 53045 NISBenefits.com 800.627.3660

## How Your Medical FSA Works

NIS National Insurance Services

## You Can Use a Medical FSA to Pay for:

#### These You Can't Pay for:

- Health insurance premiums
- Costs that aren't considered qualified medical expenses as defined by the IRS

Always save your receipts to ensure proper validation of expenses, as required by the IRS.

#### Medical Expenses that Your Plan Doesn't Cover:

- Over-the-counter medications, supplies, and some feminine hygiene products
- Copayments, coinsurance and prescription drugs
- Dental and vision care expenses
- Some long-term care premiums
- Expenses for you, your spouse, and any health plan dependent
- If you have an HSA, your FSA will be limited to vision and dental expenses until your health plan deductible has been met