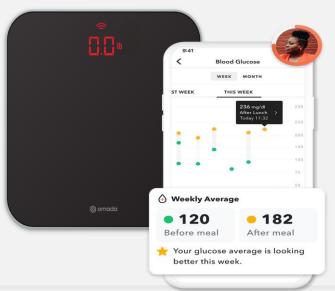

### **Omada for Diabetes**

Improve Glucose Control

### **Program Goals**

Reduce number of episodes of low- and high-glucose values to achieve target glucose levels

Reduce risk of diabetes complications and decrease diabetes distress

Build problem-solving skills and promote confidence to selfmanage diabetes or cholesterol medications

Encourage safe, achievable lifestyle changes and promote healthy coping

### **Program Features**

- Proactive guidance from a professional health coach and Certified Diabetes Care and Education Specialist (CDCES) trained in diabetes management and the interpretation of glucose data
- Type 1 or Type 2 diabetes curriculum covering all core topics of Diabetes Self-Management Education and Support (DSMES)
- Consistent review of each participant's glucose values through continuous glucose monitoring and selfreporting to identify relationship between diet, exercise, medications, and glucose
- Personalized support to enable participants with medication self-management
- Connected glucose monitor to seamlessly track progress of glucose levels