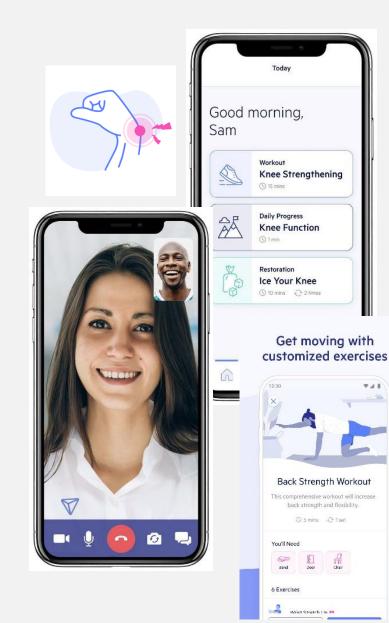

## **Omada for Joint and Muscle Health**

A convenient, personalized approach to muscle and joint care

### **Program Features**

- Omada<sup>®</sup> for Joint & Muscle Health combines personalized physical therapy with virtual technology. It's a proven program that can help build muscle, prevent pain, and treat existing aches and injuries.
- Members get effective musculoskeletal care, with access to a licensed physical therapist (PT), diagnosis, and treatment typically within 48 hours of enrollment.
- PT-guided recovery that includes unlimited chat and video visits.
- App-guided exercises with 3D animations and voice narration to help with pacing and form
- When ongoing PT-guided services aren't needed, members get a customized care plan, along with access to a self-guided recovery program
- This program is available to members enrolled in a Medica Choice Passport plan and applicable deductible, coinsurance, or copays apply. Check your insurance benefits for more detail.