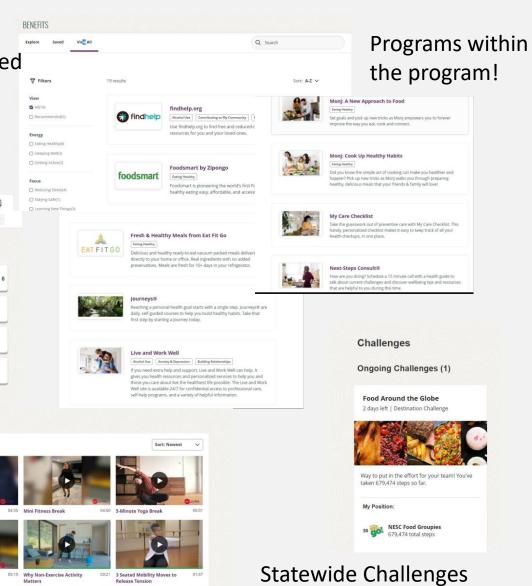

## Live and Work Well

Well-being support and resources

The Live and Work Well site is available 24/7 for confidential access to professional care, self-help programs, and a variety of helpful information.

- Get personalized assistance for the big events in your life
- Browse information and resources and get referrals to help balance work and your personal life
- Find answers to questions about behavioral health and medical concerns to help you deal with stress, depression, anxiety, and other conditions

### www.LiveAndWorkWell.com

To view educational content and use the provider search, enter access code MEDICA.

Create an account to access all self-help resources and the claims center. Just click on Register at the top of the page. Then enter your Medica member ID number, and you'll be all set.