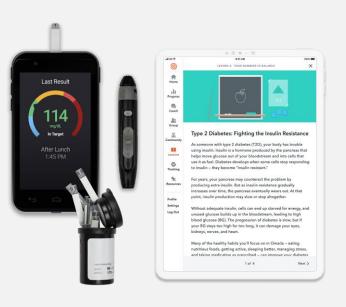

### **Omada for Diabetes**

Improve Glucose Control

### **Program Goals**

Reduce number of episodes of low- and high-glucose values to achieve target glucose levels

Reduce risk of diabetes complications and decrease diabetes distress

Build problem-solving skills and promote confidence to selfmanage diabetes or cholesterol medications

Encourage safe, achievable lifestyle changes and promote healthy coping

### **Program Features**

- Proactive guidance from a professional health coach and Certified Diabetes Care and Education Specialist (CDCES) trained in diabetes management and the interpretation of glucose data
- Type 1 or Type 2 diabetes curriculum covering all core topics of Diabetes Self-Management Education and Support (DSMES)
- Consistent review of each participant's glucose values through continuous glucose monitoring and selfreporting to identify relationship between diet, exercise, medications, and glucose
- Personalized support to enable participants with medication self-management
- Connected glucose monitor to seamlessly track progress of glucose levels